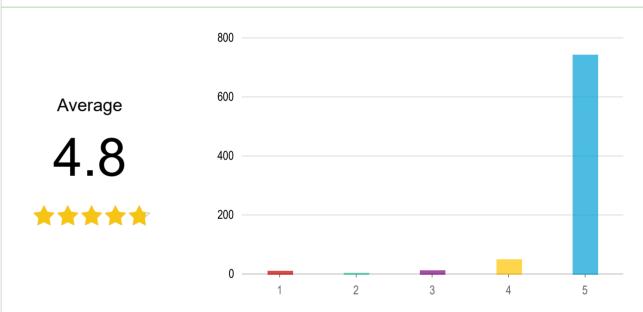

## How would you rate the friendliness and helpfulness of park staff? \*

| Answers | Count | Percentage |
|---------|-------|------------|
| 1       | 12    | 1.45%      |
| 2       | 6     | 0.72%      |
| 3       | 14    | 1.69%      |
| 4       | 51    | 6.16%      |
| 5       | 745   | 89.98%     |

Answered: 828 Skipped: 0

How likely would you be to recommend RivCoParks to a friend? \*

| Answers       | Count | Percentage               |
|---------------|-------|--------------------------|
| Very Unlikely | 64    | 7.73%                    |
| Unlikely      | 7     | 0.85%                    |
| Neutral       | 32    | 3.86%                    |
| Likely        | 134   | 16.18%                   |
| Very Likely   | 591   | 71.38%                   |
|               |       | Answered: 828 Skipped: 0 |