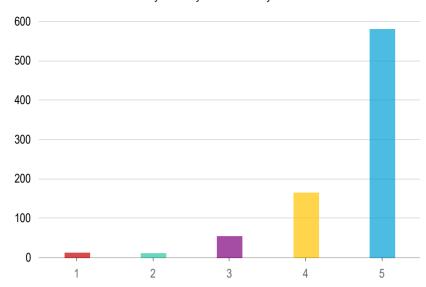

## How would you rate your check-in experience at the park? \*

| Answers | Count | Percentage |
|---------|-------|------------|
| 1       | 11    | 1.33%      |
| 2       | 5     | 0.6%       |
| 3       | 14    | 1.69%      |
| 4       | 75    | 9.06%      |
| 5       | 723   | 87.32%     |

Answered: 828 Skipped: 0