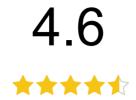

## How would you rate your recent stay with RivCoParks?

How satisfied were you with the cleanliness and conditions of the facilities in whi... \*

Average

| Answers | Count | Percentage |
|---------|-------|------------|
| 1       | 13    | 1.57%      |
| 2       | 12    | 1.45%      |
| 3       | 55    | 6.64%      |
| 4       | 166   | 20.05%     |
| 5       | 582   | 70.29%     |

Answered: 828 Skipped: 0