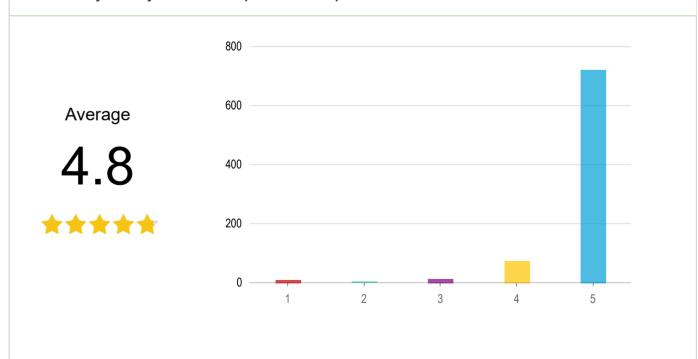

## How would you rate the friendliness and helpfulness of park staff? \*

| Answers | Count | Percentage |
|---------|-------|------------|
| 1       | 12    | 1.45%      |
| 2       | 6     | 0.72%      |
| 3       | 14    | 1.69%      |
| 4       | 51    | 6.16%      |
| 5       | 745   | 89.98%     |

Answered: 828 Skipped: 0

How likely would you be to recommend RivCoParks to a friend? \*

| Answers       | Count | Percentage               |
|---------------|-------|--------------------------|
| Very Unlikely | 64    | 7.73%                    |
| Unlikely      | 7     | 0.85%                    |
| Neutral       | 32    | 3.86%                    |
| Likely        | 134   | 16.18%                   |
| Very Likely   | 591   | 71.38%                   |
|               |       | Answered: 828 Skipped: 0 |