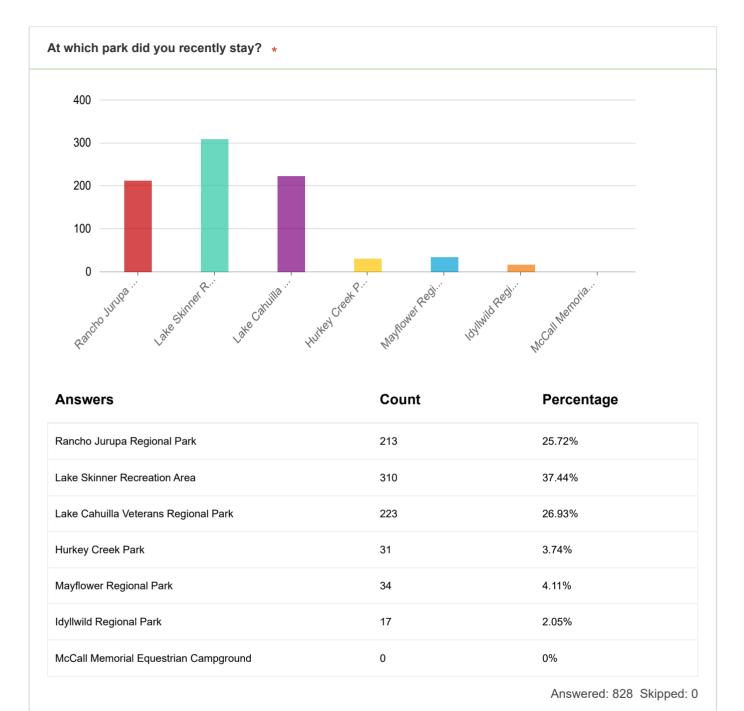

## How would you rate your recent stay with RivCoParks?

How satisfied were you with the cleanliness and conditions of the facilities in whi... \*

Average

| Answers | Count | Percentage |
|---------|-------|------------|
| 1       | 13    | 1.57%      |
| 2       | 12    | 1.45%      |
| 3       | 55    | 6.64%      |
| 4       | 166   | 20.05%     |
| 5       | 582   | 70.29%     |

Answered: 828 Skipped: 0