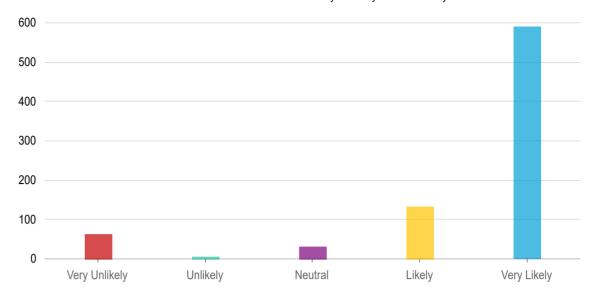

Answered: 828 Skipped: 0

How likely would you be to recommend RivCoParks to a friend? \*

| Answers       | Count | Percentage               |
|---------------|-------|--------------------------|
| Very Unlikely | 64    | 7.73%                    |
| Unlikely      | 7     | 0.85%                    |
| Neutral       | 32    | 3.86%                    |
| Likely        | 134   | 16.18%                   |
| Very Likely   | 591   | 71.38%                   |
|               |       | Answered: 828 Skipped: 0 |